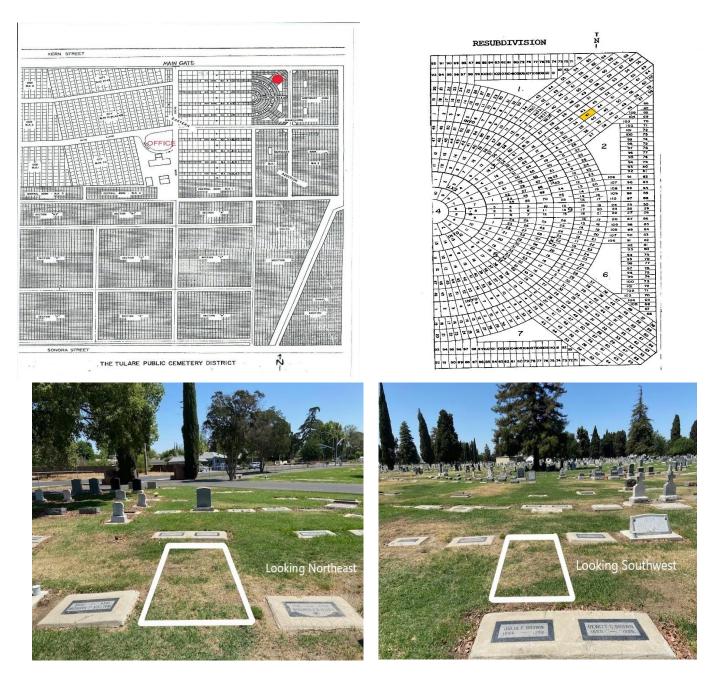

## **Tulare Cemetery District is Taking Competitive Bids on a Burial Plot at the Kern Cemetery**

This is an opportunity to plan for future burial in the Tulare Kern Cemetery as a result of the Tulare Cemetery District recently purchasing a burial right from the previous owner. The burial right for this plot being individually bid upon is located in Kern Cemetery Resub area, Block 2, Grave 41, a double depth grave with a tall headstone marker allowed. There are upright stakes placed on this burial plot in the northeast portion of the Kern Cemetery at 900 E. Kern in Tulare. Two photographs of the plot and a map of the Kern Cemetery is provided on this site. The cost of the burial right is for the plot only and does not include the actual burial expense. For each burial right you can assign up to six people in the plot, for example: two caskets and four cremations, only the owner of the burial right can assign people to this plot. If you have any questions please feel free to contact Tulare Public Cemetery District at (559) 686-5544 or stop by the office at 900 E. Kern Ave in Tulare. You can also visit us at <u>www.tularecemetery.net</u>